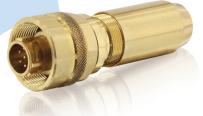

### **TP Series**

- Nickel plated brass connector
- Shallow water
- Temporary immersion