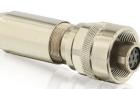

### **M** Series

- Marine Bronze connector
- High depth
- Long immersion

### 8810 Series

- Marine bronze connector
- High depth
- Long immersion
- Underwater mateable

www.souriau.com technical-emear-ect@esterline.com