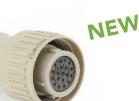

### **TP Series**

- Nickel plated brass connector
- Shallow water
- Temporary immersion

### **M** Series

- Marine Bronze connector
- High depth
- Long immersion

### **U** Series

- Stainless steel connector
- High depth
- Long immersion

### **SWIM Series**

- Shallow Water IMersion
- Thermoplastic connector

### 8810 Series

- Marine bronze connector
- High depth
- Long immersion
- Underwater mateable

www.souriau.com technical-emear-ect@esterline.com