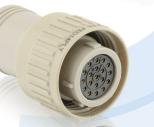

ots



Marine Renewable Energies





**SOURIAU** supports your design with innovative solutions

# **SOURIAU Technical Solutions**

A wide range of standard and derived products for submerged applications.

#### Watertight

Perfect watertightness from low to high depth thanks to the shell to shell sealing technology.



#### Large offering

We have developed a comprehensive range of body styles and sizes with a large range of contact types for transmitting signal, high speed (Triax, optical,...) or high power.

### The use of marine Bronze

and Stainless Steel gives our connectors a high resistance to the subsea environment.

**Corrosion** resistant



#### **Standard and Custom**

When you cannot find the product adapted to your problem, SOURIAU can design and manufacture the solution.



#### Pressure gland or overmolded cable termination

Depending on your need for repairability and withstanding pressure.

#### Easy to mate

Thanks to the robust metallic coupling ring, mating and unmating operations are easy even with very high density layouts.

#### Secure

All our connectors are scoop proof. Furthermore, each connector is equipped with polarization keys which allow blind mating even in hard to reach areas.

# **Unique Capability**

# **Connectors for Submerged Applications**





### **TP Series**

- Nickel plated brass connector
- Shallow water
- Temporary immersion



### **M** Series

- Marine Bronze connector
- High depth
- Long immersion



### **U** Series

- Stainless steel connector
- High depth
- Long immersion





### **SWIM Series**

- Shallow Water IMersi