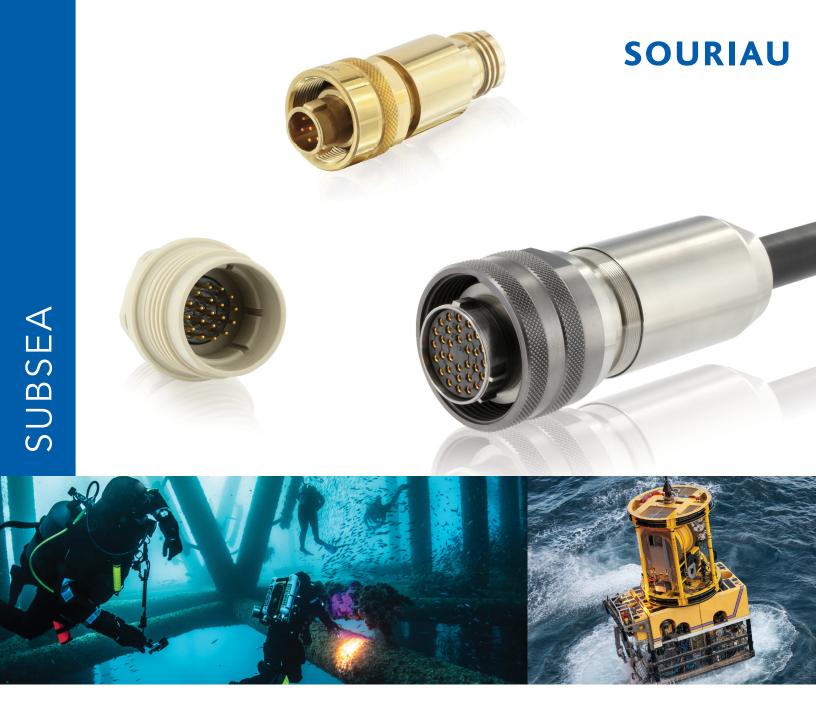

# **SOURIAU Technical Solutions**

A wide range of standard and derived products for submerged applications.

#### Watertight

Perfect watertightness from low to high depth thanks to the shell to shell sealing technology.

#### Large offering

We have developed a comprehensive range of body styles and sizes with a large range of contact types for transmitting signal, high speed (Triax, optical,...) or high power.

### The use of marine Bronze

and Stainless Steel gives our connectors a high resistance to the subsea environment.

**Corrosion** resistant

#### **Standard and Custom**

When you cannot find the product adapted to your problem, SOURIAU can design and manufacture the solution.

#### Pressure gland or overmolded cable termination

Depending on your need for repairability and withstanding pressure.

#### Easy to mate

Thanks to the robust metallic coupling ring, mating and unmating operations are easy even with very high density layouts.

#### Secure

All our connectors are scoop proof. Furthermore, each connector is equipped with polarization keys which allow blind mating even in hard to reach areas.