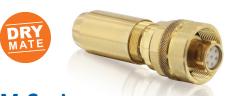

### 8810 Series

- Marine bronze connector
- High depth
- Long immersion
- Underwater mateable

www.souriau.com technical-emear-ect@esterline.com