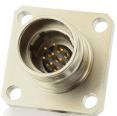

### **M** Series

- Marine Bronze connector
- High depth
- Long immersion

### **U** Series

- Stainless steel connector
- High depth
- Long immersion