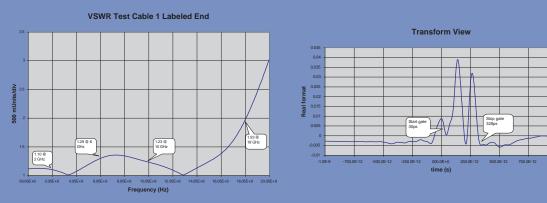

### **ENGINEERING CAPABILITIES**

Let our expert engineering staff design a connector system that meets your system needs. We utilize ProEngineer software and can take your system file and import a value added, engineered solution for analysis of our solution in your system file!