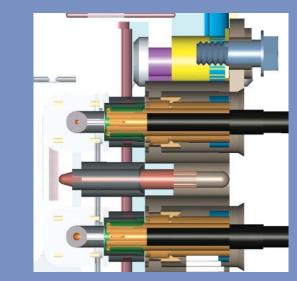

#### Souriau custom RF connectors are based on the following standard interfaces:

N Туре