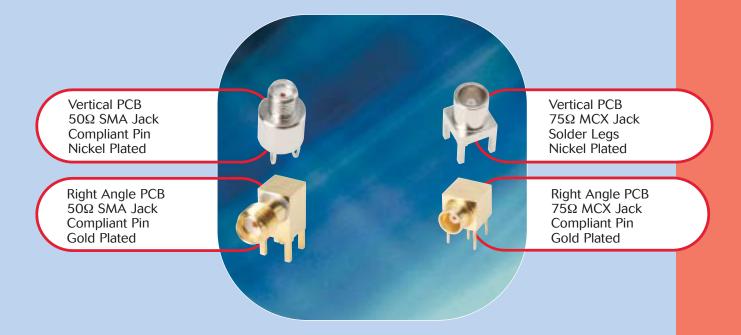

**FCDB**Ruggedized High Speed

Solutions Guide



# **FCDB**<sup>™</sup>



### **ACCESSORIES**





25 Grumbacher Road York, PA 17402 717.767.6705 fax 717.505.5944 www.souriau.com

# **FCDB**<sup>TM</sup>

#### PLUG INTERCONNECT



MIL-DTL-38999 Series III Nickel Plated Aluminum Shell Size 11 Plug



MIL-DTL-38999
Series III
Cadmium Plated Composite
Shell Size 11 Plug



#### RECEPTACLE INTERCONNECT



MIL-DTL-38999 Series III Cadmium Plated Aluminum

Shell Size 11 Jam Nut Receptade

MIL-DTL-38999 Series III Cadmium Plated Aluminum Shell Size 11 Flange Receptacle



MIL-DTL-38999 Series III Cadmium Plated Composite Shell Size 11 Flange Receptacle

MIL-DTL-38999 Series III Nickel Plated Aluminum Shell Size 11 Jam Nut Receptade



## RF INTERCONNECT



## RF PCB INTERCONNECT



# SOURIAU

As a respected supplier to the military aerospace industry for nearly 70 years, Souriau has built its reputation by providing highly innovative technical solutions that meet or exceed the industry's most stringent requirements.

Improvements in computer performance have created the need for increasingly fast networks in severe environments. SOURIAU answers that demand with a complete range of interconnect devices designed to deliver excellent performance in severe environments. Our ruggedized Fibre Channel Data Bus (FCDB $^{\text{\tiny M}}$ ) products are optimized for excellent signal integrity throughout the entire network.





#### Technically Speaking

The advancement of technology has generated the requirement for extremely fast data links and high speed networking appli