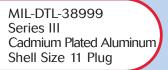

#### PLUG INTERCONNECT

MIL-DTL-38999 Series III Nickel Plated Aluminum Shell Size 11 Plug

MIL-DTL-38999
Series III
Cadmium Plated Composite
Shell Size 11 Plug