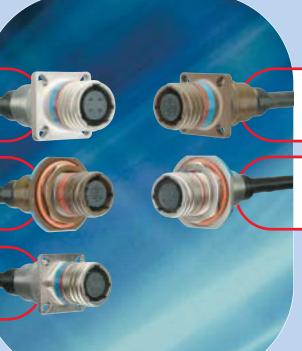

#### RECEPTACLE INTERCONNECT

MIL-DTL-38999 Series III Cadmium Plated Aluminum

Shell Size 11 Jam Nut Receptade

MIL-DTL-38999 Series III Cadmium Plated Aluminum Shell Size 11 Flange Receptacle

MIL-DTL-38999 Series III Cadmium Plated Composite Shell Size 11 Flange Receptacle

MIL-DTL-38999 Series III Nickel Plated Aluminum Shell Size 11 Jam Nut Receptade