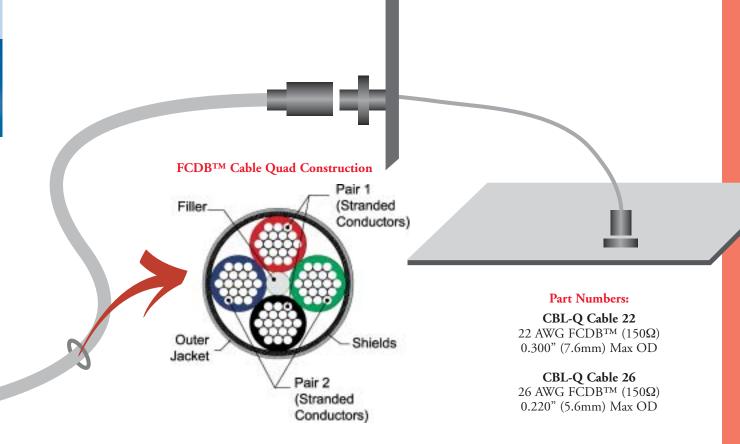

SOURIAU's designs provide a complete point-to-point solution for transferring full-duplex Fibre Channel signals up to 2GBit/sec, from the PC board through the bulkhead, and throughout the application. Our quad design and unique termination process ensures optimum performance by maintaining characteristic impedance from cable to board in a ruggedized, lightweight package.

SOURIAU's complete product solution includes:

- •FCDB<sup>™</sup> cable harness, utilizing MIL-DTL-38999 series III, size 11 connector.
- •FCDB™ PCB mount interconnect system with straight and 90° configurations.
- •FCDB™ accessory contact system.
- •Additional FCDB™ accessories include RF, Adapters, Savers, etc.