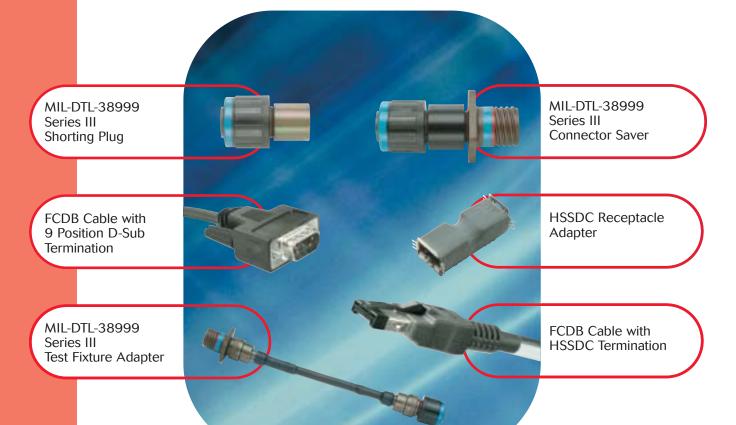

SOURIAU's complete product solution includes:

- •FCDB<sup>™</sup> cable harness, utilizing MIL-DTL-38999 series III, size 11 connector.
- •FCDB™ PCB mount interconnect system with straight and 90° configurations.
- •FCDB™ accessory contact system.
- •Additional FCDB™ accessories include RF, Adapters, Savers, etc.

These high performance systems are the practical solution for high speed, ruggedized copper technology requirements.