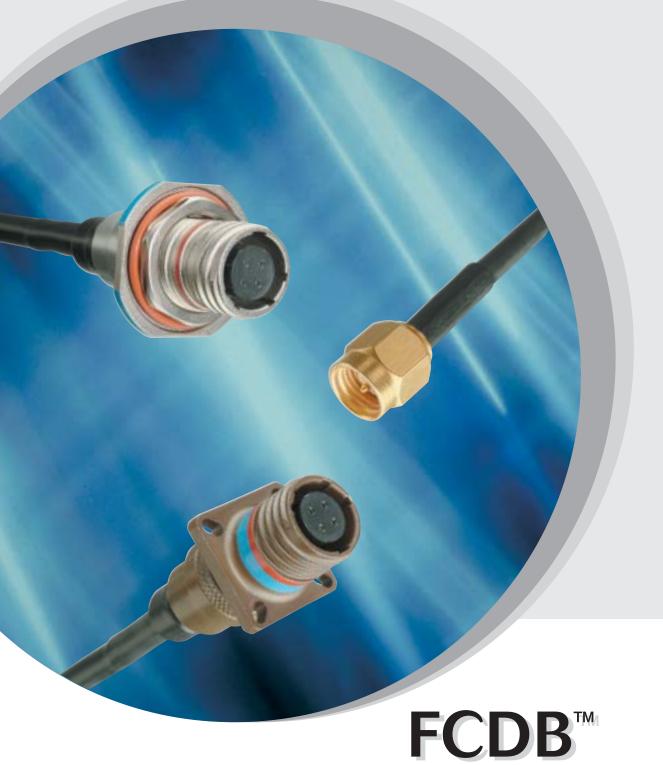

Improvements in computer performance have created the need for increasingly fast networks in severe environments. SOURIAU answers that demand with a complete range of interconnect devices designed to deliver excellent performance in severe environments. Our ruggedized Fibre Channel Data Bus (FCDB $^{\text{\tiny M}}$ ) products are optimized for excellent signal integrity throughout the entire network.

SOURIAU's designs provide a complete point-to-point solution for transferring full-duplex Fibre Channel signals up to 2GBit/sec, from the PC board through the bulkhead, and throughout the application. Our quad design and unique termination process ensures optimum performance by maintaining characteristic impedance from cable to board in a ruggedized, lightweight package.

SOURIAU's complete product solution includes:

- •FCDB<sup>™</sup> cable harness, utilizing MIL-DTL-38999 series III, size 11 connector.
- •FCDB™ PCB mount interconnect system with straight and 90° configurations.
- •FCDB™ accessory contact system.
- •Additional FCDB™ accessories include RF, Adapters, Savers, etc.